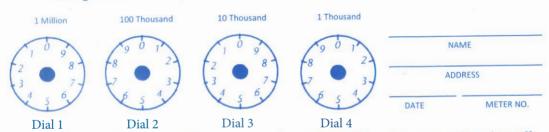

**Account Number** 

Please use this card when reading your own gas meter. Carefully mark the position of each dial of your meter by DRAWING LINES. Do not circle the dial numbers. If we do not have an actual reading, we must send you an estimated bill.